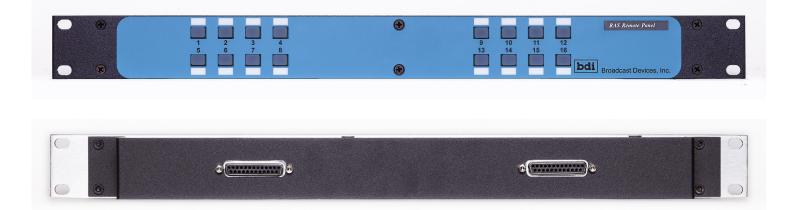

## 16 Button Remote Control for RAS-216 Switchers

The RAS-REM Remote Control Panel is an interface panel that is identical in look and function to the front panel of the RAS-216 Passive Audio Switcher available from BDI. Two types are available one for short distances and another for longer distances. For short distances the RAS-REM-P is accompanied by a 6 ft. cable for direct connection to the rear of any RAS-216 switcher. For longer distances the RAS-REM-S is available which provides long distance RS485 serial connection up to 1000 feet. The RAS-REM-S uses standard CAT5 cable for interconnection.

Technical Specifications:

Number of controls:

Rear Panel Interface:

Dimensions:

Environmental:

16 pushbuttons

DSUB44F for RAS-REM-P, RJ45 for RS45 for the RAS-REM-S

19" L X 1.75" H X 2.25"D Standard EIA 19" rack panel